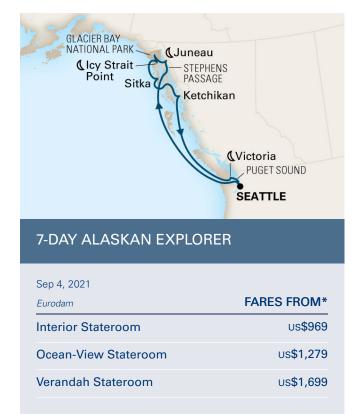

## Book now for the best savings.

| Date   | Port                             | Arrive | Depart  |
|--------|----------------------------------|--------|---------|
| Sep 4  | Seattle                          |        | 4:00pm  |
| Sep 4  | Puget Sound (Cruising)           |        |         |
| Sep 5  | At Sea                           |        |         |
| Sep 6  | Juneau                           | 1:00pm | 10:00pm |
| Sep 6  | Scenic Cruising Stephens Passage |        |         |
| Sep 7  | Glacier Bay                      | 7:00am | 4:00pm  |
| Sep 7  | Icy Strait Point                 | 6:00pm | 10:00pm |
| Sep 8  | Sitka                            | 8:00am | 5:00pm  |
| Sep 9  | Ketchikan                        | 7:00am | 1:00pm  |
| Sep 10 | Victoria                         | 6:00pm | 11:30pm |
| Sep 11 | Seattle                          | 7:00am |         |