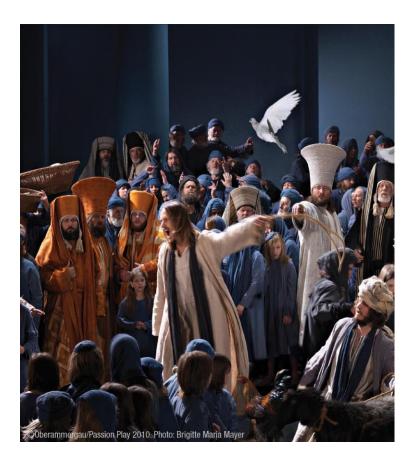

**Day 3: Sunday, September 18, 2022 Oberammergau - Passion Play** This afternoon, witness a performance of the epic Passion Play. The original performance dates back to 1634. During the Thirty Year War, Oberammergau was spared the Black Plague and for this reason, the citizens vowed that every ten years they would give a play to honor the last days of the life of Christ. The performers of this oncein-a-decade event are all native to the village. To lend authenticity to the performance, the cast starts to grow their hair and beards more than a year in advance. Also, the intricate costumes are made locally by the villagers. During a break in the performance, join your fellow travelers for dinner before returning for the remainder of your Passion Play performance. (*B*, *L*, *D*)

#### Experience It! Oberammergau Passion Play

In a plea to God to be saved from the Bubonic Plague, the citizens of Oberammergau pledged to perform a Passion Play if the town was protected. After no one fell ill, the town maintained their promise. Every 10 years, this tiny Bavarian hamlet expresses their gratitude by performing a Passion Play – a re-enactment of the last days of the life of Jesus Christ. First held in 1634, the play is now performed every year ending in zero. Only the residents of Oberammergau act in the play and the dialogue is performed in German. Almost half of the villagers took part in the last production in 2010, involving more than 2,000 performers, musicians, and stage technicians. This once-in-a-decade event is anticipated to attract more than 750,000 guests.