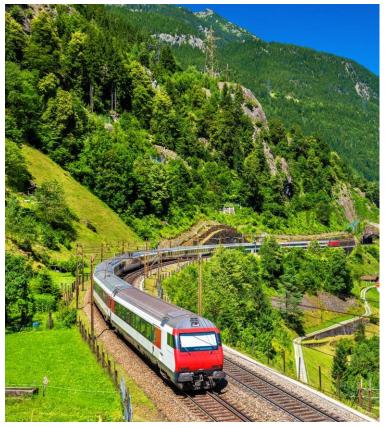

## Day 5: Tuesday, September 20, 2022 Black Forest - Zermatt,

**Switzerland** Welcome to Switzerland! Your first stop en route to Zermatt is at one of the most photographed castles in the world, the Château de Chillon, located on serene Lake Geneva. Later, enjoy a short train ride aboard the Matterhorn Gottard Bahn from Tasch to the relaxing pedestrian village of Zermatt in the Swiss Alps. Take a stroll and breathe in the fresh Alpine air. (B, D)