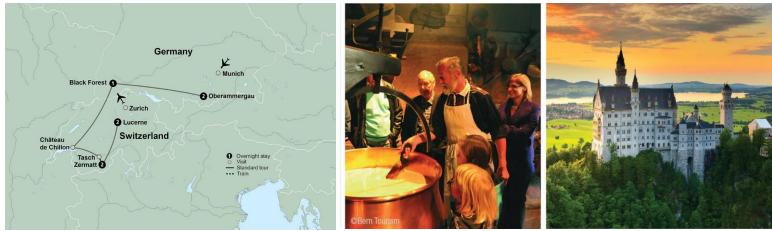

HIGHLIGHTS... Oberammergau Passion Play, Wies Church, Neuschwanstein Castle, Black Forest, Château de Chillon, Zermatt, Matterhorn Museum, Grimsel Pass, Lucerne

#### **ITINERARY AT A GLANCE**

| Day 1     | Overnight Flight                               |
|-----------|------------------------------------------------|
| Days 2, 3 | Oberammergau region hotel, Oberammergau Region |
| Day 4     | Hofgut Sternen, Titisee                        |
| Days 5, 6 | Hotel Alex, Zermatt                            |
| Days 7, 8 | Radisson Blu Hotel, Lucerne, Lucerne           |
|           | On some dates alternate hotels may be used.    |

**Day 4: Monday, September 19, 2022 Oberammergau - Black Forest** Visit the Church of Wies (UNESCO) and its miraculous figure of the Scourged Savior, said to have shed tears during prayer in the 18th century. Today, fairy tales become reality at a picture stop of Bavaria's most famous castle, King Ludwig's Neuschwanstein. Next, you are off to the heart of the stunning Black Forest, a region famous for its artisans who create authentic cuckoo clocks, Hummels and wood carvings. (*B*, *D*)

## Day 5: Tuesday, September 20, 2022 Black Forest - Zermatt,

**Switzerland** Welcome to Switzerland! Your first stop en route to Zermatt is at one of the most photographed castles in the world, the Château de Chillon, located on serene Lake Geneva. Later, enjoy a short train ride aboard the Matterhorn Gottard Bahn from Tasch to the relaxing pedestrian village of Zermatt in the Swiss Alps. Take a stroll and breathe in the fresh Alpine air. (B, D)

**Day 6: Wednesday, September 21, 2022 Zermatt** Today Zermatt is at your fingertips. **It's your choice!** Explore on foot during a guided walking tour **-OR-** experience Zermatt independently before visiting the Matterhorn Museum to learn more about the triumph and tragedy of the first ascent of this imposing peak. The remainder of your day is at leisure. (*B*)

#### Day 7: Thursday, September 22, 2022 Zermatt - Grimsel Pass -

**Lucerne** Views of glaciers, crystal clear rivers and snowcapped mountains will invigorate you as you travel through the spectacular scenery of the Grimsel Pass. Your destination is Lucerne, the "Swiss Paradise on the Lake." (B)

**Day 8: Friday, September 23, 2022 Lucerne** This morning, embark on a scenic walking tour of this picturesque city, including a stroll through its romantic Old Town. The remainder of the day is yours to explore independently all Lucerne has to offer. Tonight, come together with your fellow travelers for a farewell dinner featuring local specialties, and toast the end of a memorable trip. (*B*, *D*)