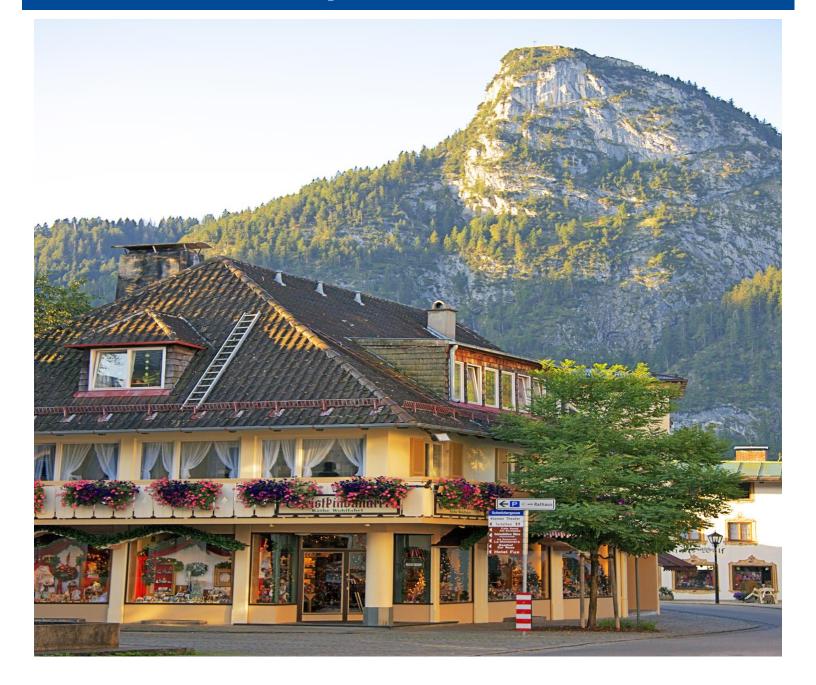

Day 2: Saturday, September 17, 2022 Oberammergau, Germany -Tour Begins Your tour opens in the quaint village of Oberammergau, renowned for woodcarvings and the Passion Play. This evening, meet your fellow travelers for a welcome dinner. (D)

**Day 3: Sunday, September 18, 2022 Oberammergau - Passion Play** This afternoon, witness a performance of the epic Passion Play. The original performance dates back to 1634. During the Thirty Year War, Oberammergau was spared the Black Plague and for this reason, the citizens vowed that every ten years they would give a play to honor the last days of the life of Christ. The performers of this oncein-a-decade event are all native to the village. To lend authenticity to the performance, the cast starts to grow their hair and beards more than a year in advance. Also, the intricate costumes are made locally by the villagers. During a break in the performance, join your fellow travelers for dinner before returning for the remainder of your Passion Play performance. (*B*, *L*, *D*)