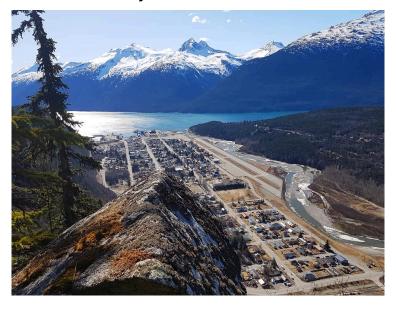

### **CRUISE ITINERARY**

| ITINERARY                          | ARRIVE                                                                                                                                                                                                                | DEPART                                                                                                                                                                                                                                                    |
|------------------------------------|-----------------------------------------------------------------------------------------------------------------------------------------------------------------------------------------------------------------------|-----------------------------------------------------------------------------------------------------------------------------------------------------------------------------------------------------------------------------------------------------------|
| Anchorage                          |                                                                                                                                                                                                                       |                                                                                                                                                                                                                                                           |
| Anchorage/Mt. McKinley             |                                                                                                                                                                                                                       |                                                                                                                                                                                                                                                           |
| Mt. McKinley                       |                                                                                                                                                                                                                       |                                                                                                                                                                                                                                                           |
| Mt. McKinley/Denali                |                                                                                                                                                                                                                       |                                                                                                                                                                                                                                                           |
| Denali                             |                                                                                                                                                                                                                       |                                                                                                                                                                                                                                                           |
| Denali/Whittier/Embark Ship        |                                                                                                                                                                                                                       | 8:30pm                                                                                                                                                                                                                                                    |
| Cruising Hubbard Glacier           | 3:00pm                                                                                                                                                                                                                | 8:00pm                                                                                                                                                                                                                                                    |
| Cruising Glacier Bay National Park | 9:15am                                                                                                                                                                                                                | 7:30pm                                                                                                                                                                                                                                                    |
| Skagway                            | 7:00am                                                                                                                                                                                                                | 8:30pm                                                                                                                                                                                                                                                    |
| Juneau                             | 6:30am                                                                                                                                                                                                                | 4:00pm                                                                                                                                                                                                                                                    |
| Ketchikan                          | 10:00am                                                                                                                                                                                                               | 6:00pm                                                                                                                                                                                                                                                    |
| Cruising the Inside Passage        |                                                                                                                                                                                                                       |                                                                                                                                                                                                                                                           |
| Vancouver, BC                      | 7:30am                                                                                                                                                                                                                |                                                                                                                                                                                                                                                           |
|                                    | Anchorage Anchorage/Mt. McKinley Mt. McKinley Mt. McKinley/Denali Denali Denali/Whittier/Embark Ship Cruising Hubbard Glacier Cruising Glacier Bay National Park Skagway Juneau Ketchikan Cruising the Inside Passage | Anchorage Anchorage/Mt. McKinley Mt. McKinley Mt. McKinley/Denali Denali Denali/Whittier/Embark Ship Cruising Hubbard Glacier 3:00pm Cruising Glacier Bay National Park 9:15am Skagway 7:00am Juneau 6:30am Ketchikan 10:00am Cruising the Inside Passage |