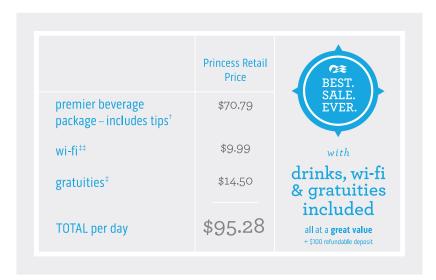

### Because it includes:

- ✓ Premier Beverage Package with tips<sup>†</sup>
- ✓ Unlimited Wi-Fi<sup>‡‡</sup>
- ✓ Full gratuities paid on guests' behalf<sup>‡</sup>
- ✓ All stateroom categories

- ✓ All destinations
- ✓ All cruises 3 days and longer\*
- ✓ No hidden fees

### what's it worth? \$95 of value - per day!

So a 7-day cruise includes \$665 of additional value — for every guest in every stateroom!